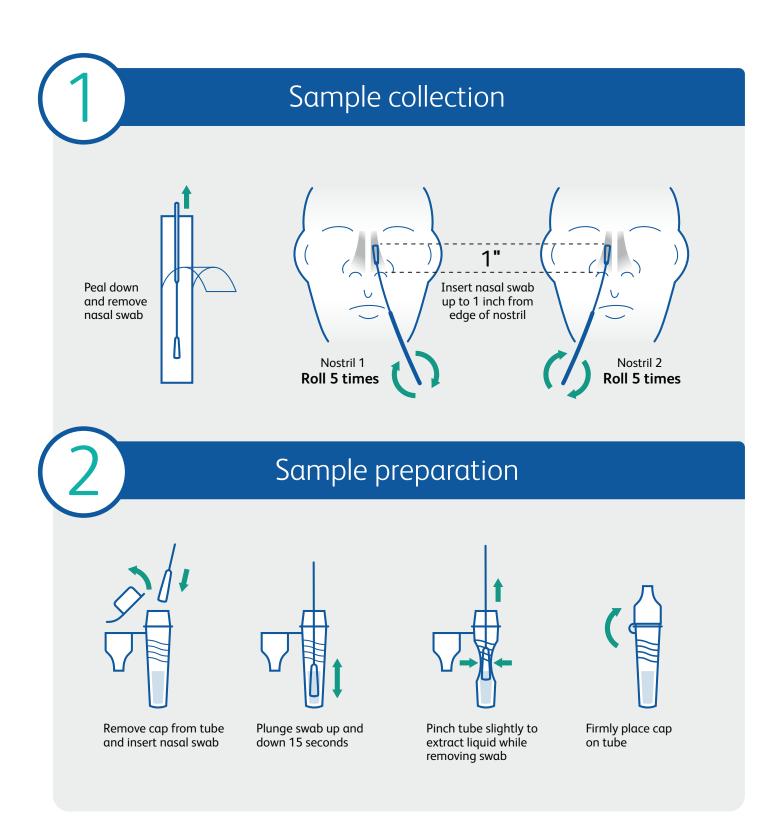

## Dos and don'ts of sample collection

- Do collect sample as soon as possible after onset of symptoms.
- Do test sample immediately.
- Use only swabs provided with the kit.
- Refer to: Interim Guidelines for Collecting, Handling and Testing Clinical Specimens from persons for COVID-19 at <a href="https://www.cdc.gov/coronavirus/2019-ncov/lab/guidelines-clinical-specimens.html">https://www.cdc.gov/coronavirus/2019-ncov/lab/guidelines-clinical-specimens.html</a>